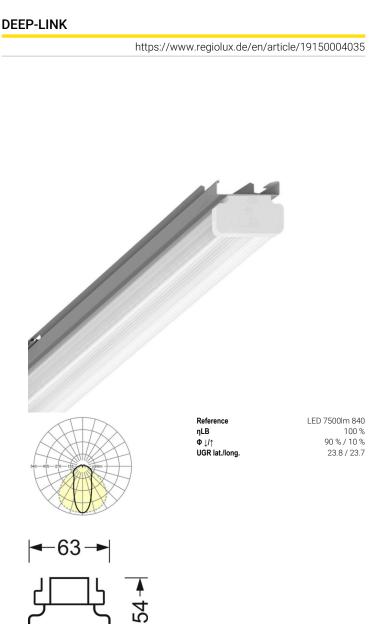

## LIGHTING TECHNOLOGY

| LED, Colour rendering/Light colour |  |
|------------------------------------|--|
| CRI ≥ 80 / 4000K                   |  |
| 3SDCM                              |  |
| RG1                                |  |
| 7516lm                             |  |
| 50000h L80/B10 (Tq 35°C)           |  |
| 181lm/W                            |  |
| 45° (C0) / 100 ° (C90)             |  |
| 23.8 / 23.7                        |  |
|                                    |  |

#### **MECHANICS**

| Housing colour         | silver grey/white aluminium RAL 9006               |  |
|------------------------|----------------------------------------------------|--|
| Dimensions (LxWxH/DxH) | 1531mm x 63mm x 54mm                               |  |
| Weight (net)           | 2kg                                                |  |
| Type of installation   | Mounting rail system installation, Light structure |  |

| Dimensions |         |        |  |
|------------|---------|--------|--|
| L          | 1531 mm | Length |  |
| В          | 63 mm   | Width  |  |
| н          | 54 mm   | Height |  |